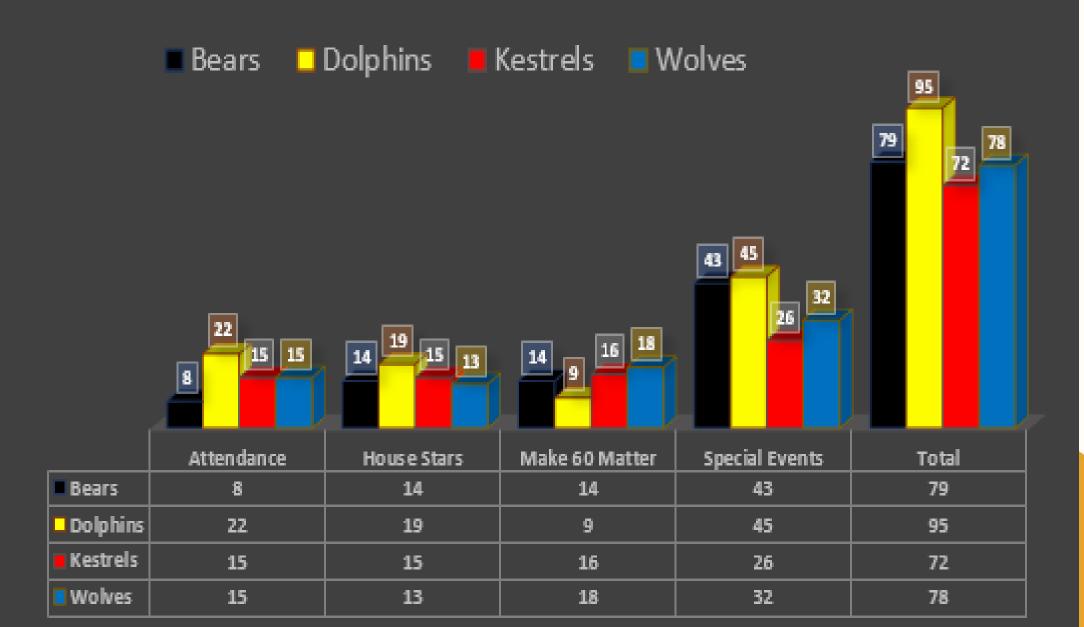

afternoon





















Boys only

1st Dolphins

2<sup>nd</sup> Wolves

3<sup>rd</sup> bears

4<sup>th</sup> Kestrels

Girls Only

1<sup>st</sup> Wolves

2<sup>nd</sup> Bears

3<sup>rd</sup> Kestrels

4<sup>th</sup> Dolphins

Mixed

1<sup>st</sup> Bears

2<sup>nd</sup> Wolves

3<sup>rd</sup> Dolphins

4<sup>th</sup> Kestrels

Bonus for awesome effort and responding to instructions so well: Bears +1, Dolphins +1



Overall totals

1<sup>st</sup> Wolves 26points

2<sup>nd</sup> Bears 25 points

3<sup>rd</sup> Dolphins 21 Points 4<sup>th</sup> Kestrels 14 points















# HOUSESMAITERS



#### POSITION

**HOUSE** 

**POINTS** 





Dorfold Dolphins







Brereton Bears









Wilbraham Wolves (1)







Kent Kestrels





CHAMPIONSHIP

#### CHAMPIONSHIP PERFORMANCE ANALYSIS