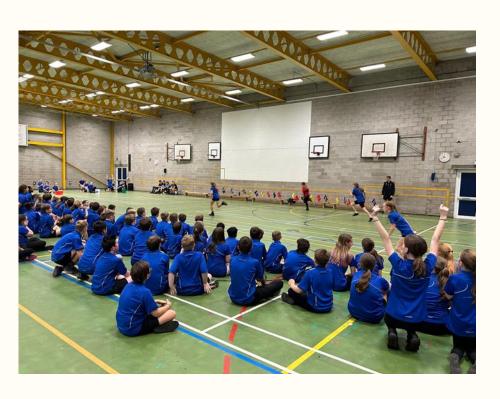

### Making the 60 Matter Week 6

**Brereton: 7402 = 3 points** 

Dorfold: 7194 = 1 point

**Kent: 7409 = 4 points** 

Wilbraham: 7338 = 2 points

Year 7
House
Relay and
Sports
afternoon

Boys only

1st Dolphins

2<sup>nd</sup> Wolves

3<sup>rd</sup> bears

4<sup>th</sup> Kestrels

Girls Only

1<sup>st</sup> Wolves

2<sup>nd</sup> Bears

3<sup>rd</sup> Kestrels

4<sup>th</sup> Dolphins

Mixed

1<sup>st</sup> Bears

2<sup>nd</sup> Wolves

3<sup>rd</sup> Dolphins

4<sup>th</sup> Kestrels

Bonus for awesome effort and responding to instructions so well: Bears +1, Dolphins +1

Overall totals

1<sup>st</sup> Wolves 26points

2<sup>nd</sup> Bears 25 points

3<sup>rd</sup> Dolphins 21 Points 4<sup>th</sup> Kestrels 14 points