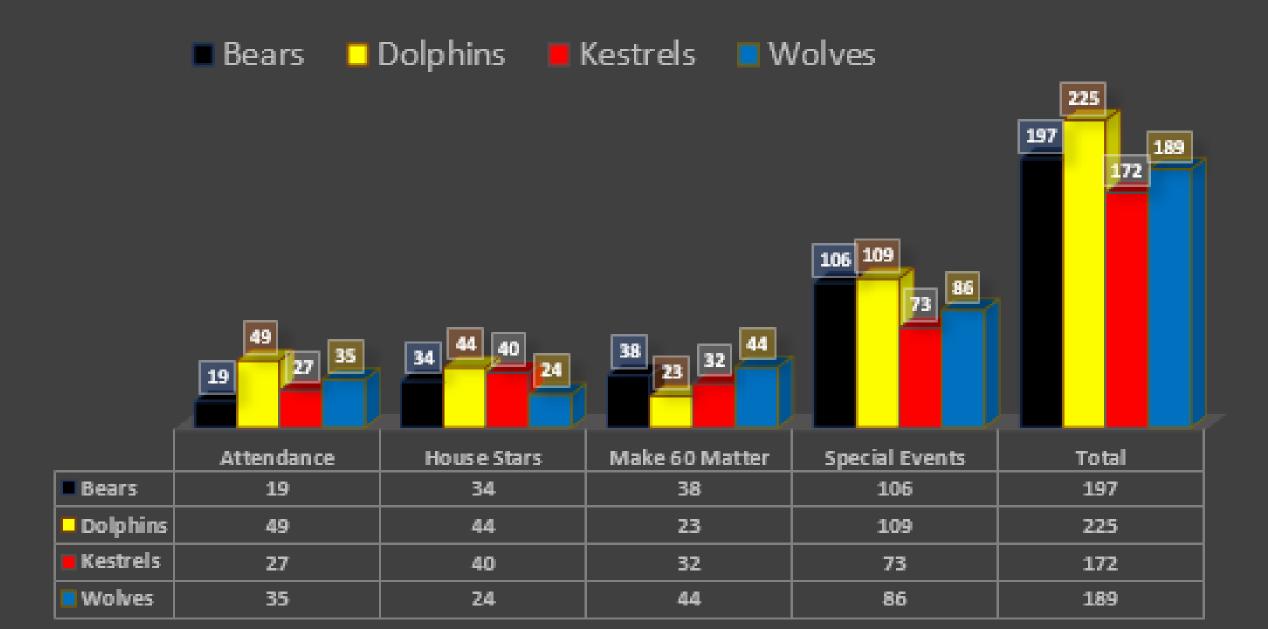

### Attendance Cup Week 13 & 14

**Brereton:** = 3 points

**Dorfold:** = 4 points

**Kent:** = 1 point

Wilbraham: = 2 points

#### House Stars Week 13 & 14

Points earned were combined from the two weeks

Dorfold = 7 points

Wilbraham = 4points

#### Making the 60 Matter Week 13 & 14

Points earned over the two weeks were combined

#### **Brereton = 4 points**

**Dorfold = 3 points** 

Kent = 6 points

Wilbraham = 7 points

#### **POSITION**

#### HOUSE

**POINTS** 

THIRD

Wilbraham Wolves

CHAMPIONSHIP

#### CHAMPIONSHIP PERFORMANCE ANALYSIS