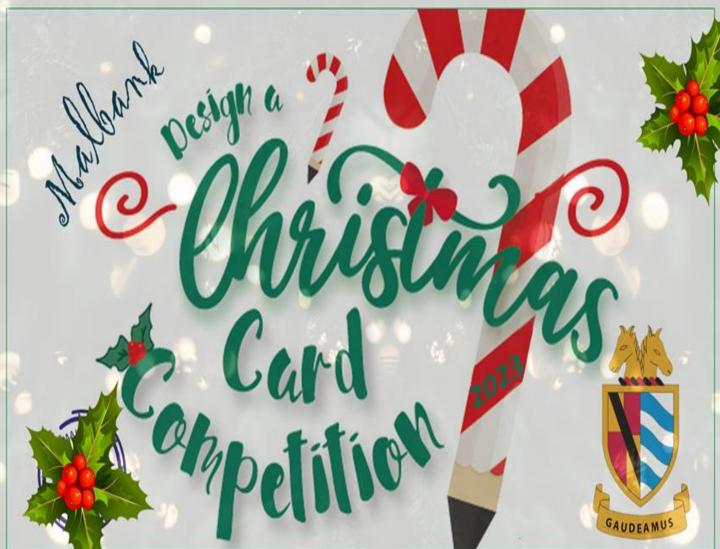

### HOUSESMATTERS **UPCOMING**

- Have a Christmas theme
- Be original; using any media/ materials.
- Be no smaller than A5.
- Be handed in to your Art teacher or emailed if it is a photograph.

Monday 20th November