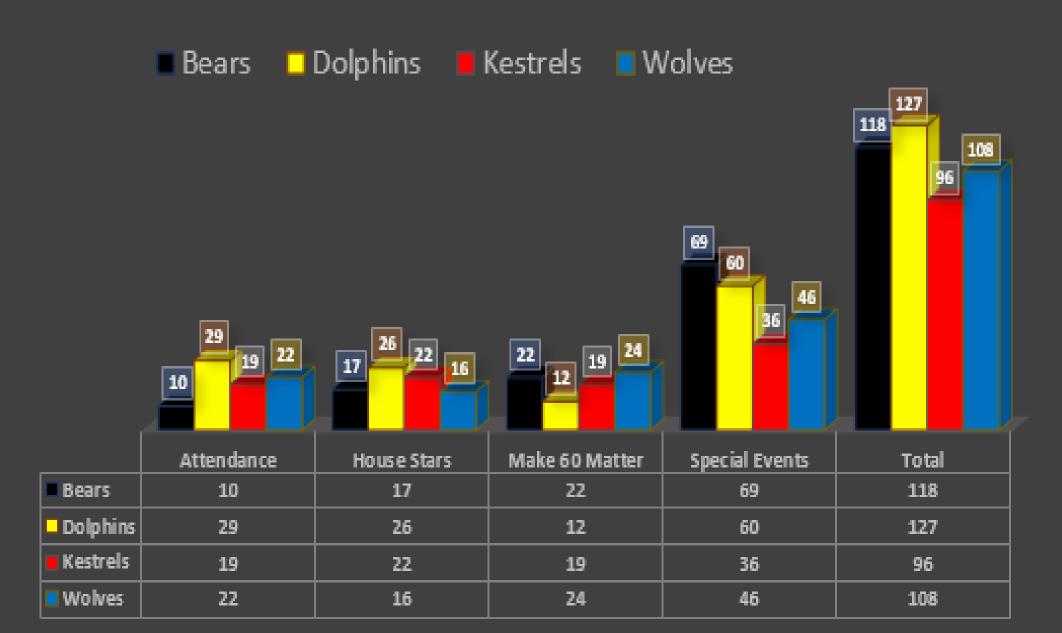

## Attendance Cup Week 8

**Brereton:** = 1 point

**Dorfold:** = 4 points

**Kent:** = 2 points

## House Stars Week 8

Dorfold 52 = 3 points

Kent 67 = 4 points

Wilbraham 50 = 2 points

## Making the 60 Matter Week 8

Brereton: 8688 = 4 points

Dorfold: 8605 = 1 point

**Kent: 8631 = 2 points** 

Wilbraham: 8675 = 3 points

#### POSITION

HOUSE

**POINTS** 

Dorfold Dolphins

THIRD

Wilbraham Wolves

Kent Kestrels

CHAMPIONSHIP

#### CHAMPIONSHIP PERFORMANCE ANALYSIS

Coming week beginning Monday 27<sup>th</sup> November...