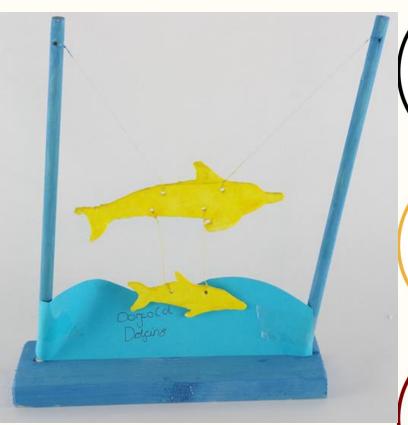

points

Dorfold Dolphins - (3D clay sculpture) 9 points

Overall Winner (Brereton Bears 3D plaque) by Jacob Campbell + 15 points