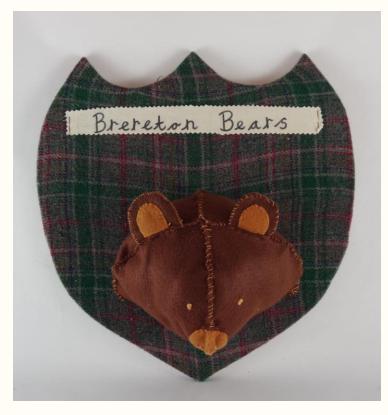

points

Dorfold Dolphins - (3D clay sculpture) 9 points

Overall Winner (Brereton Bears 3D plaque) by Jacob Campbell + 15 points