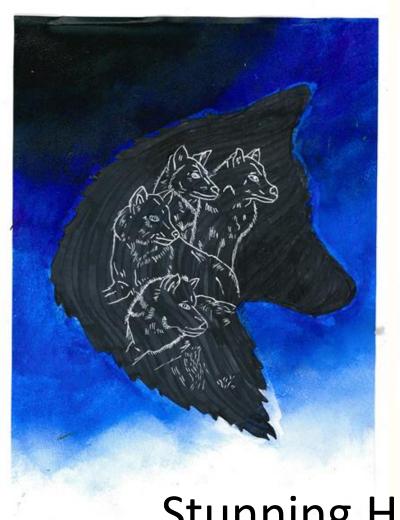

## House Art Competition Results...

Kent Kestrels - (pencil study) by Abigail Roberts 3 points

Wilbraham Wolves - (knitted wolf) by Isabella Ulmer 12 points

Brereton Bears - (bear habitat model) by Seren Daniels 6