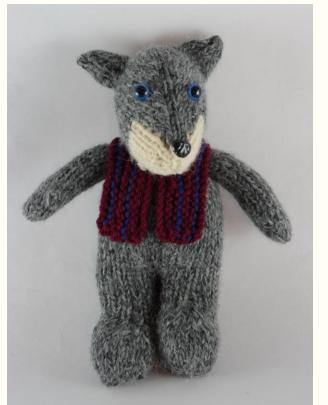

## House Art Competition Results...

Kent Kestrels - (pencil study) by Abigail Roberts 3 points

Wilbraham Wolves - (knitted wolf) by Isabella Ulmer 12 points

Brereton Bears - (bear habitat model) by Seren Daniels 6

points

Dorfold Dolphins - (3D clay sculpture) 9 points

Overall Winner (Brereton Bears 3D plaque) by Jacob Campbell + 15 points