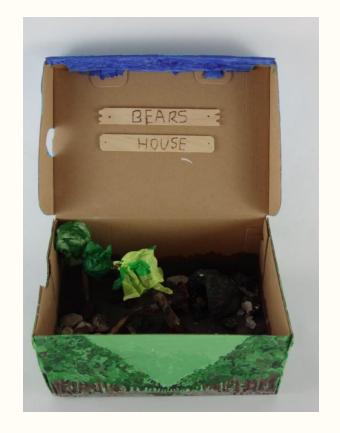

## House Art Competition Results...

Kent Kestrels - (pencil study) by Abigail Roberts 3 points

Wilbraham Wolves - (knitted wolf) by Isabella Ulmer 12 points

Brereton Bears - (bear habitat model) by Seren Daniels 6

points

Dorfold Dolphins - (3D clay sculpture) 9 points

Overall Winner (Brereton Bears 3D plaque) by Jacob Campbell + 15 points