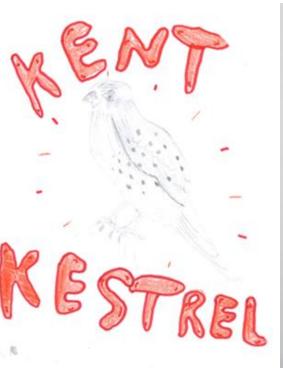

## House Art Competition Results...

Kent Kestrels - (pencil study) by Abigail Roberts 3 points

Wilbraham Wolves - (knitted wolf) by Isabella Ulmer 12 points

Brereton Bears - (bear habitat model) by Seren Daniels 6