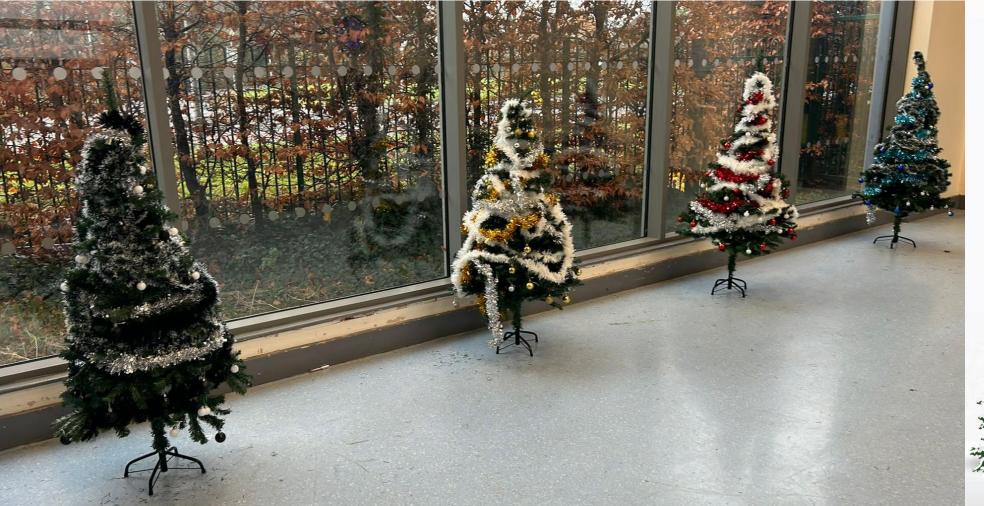

#### House Christmas Tree Challenge 2023

### The Christmas Trees were judged in three ways:

- 1. First team to finish decorating
- 2. Best looking tree
- 3. Most likes on X

## 'Christmas Tree Challenge'... the results!

First to finish decorating

1<sup>st</sup> Dorfold Dolphins 4 pts

2<sup>nd</sup> Wilbraham Wolves 3pts

3<sup>rd</sup> Brereton Bears 2 pts

4<sup>th</sup> Kent Kestrels 1 pt

Best looking tree

1<sup>st</sup> Kent Kestrels 4pts

2<sup>nd</sup> Brereton Bears 3pts

3<sup>rd</sup> Wilbraham Wolves 2pts

4<sup>th</sup> Dorfold Dolphins 1pt

Most likes...
Dolphins 98 = 4pts
Wolves 90 = 3pts
Kestrels 83 = 2pts
Bears 67 = 1pt