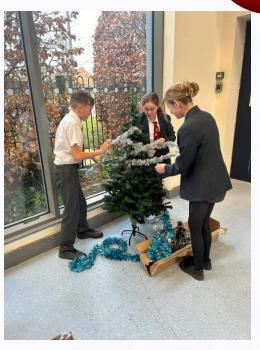

#### House Christmas Tree Challenge 2023

### The Christmas Trees were judged in three ways:

- 1. First team to finish decorating
- 2. Best looking tree
- 3. Most likes on X

## 'Christmas Tree Challenge'... the results!

First to finish decorating

1<sup>st</sup> Dorfold Dolphins 4 pts

2<sup>nd</sup> Wilbraham Wolves 3pts

3<sup>rd</sup> Brereton Bears 2 pts

4<sup>th</sup> Kent Kestrels 1 pt

Best looking tree

1<sup>st</sup> Kent Kestrels 4pts

2<sup>nd</sup> Brereton Bears 3pts

3<sup>rd</sup> Wilbraham Wolves 2pts

4<sup>th</sup> Dorfold Dolphins 1pt

Most likes...
Dolphins 98 = 4pts
Wolves 90 = 3pts
Kestrels 83 = 2pts
Bears 67 = 1pt