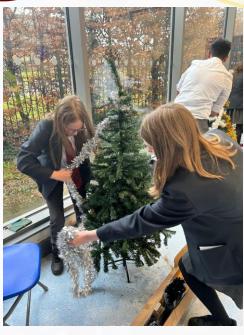

#### House Christmas Tree Challenge 2023

### The Christmas Trees were judged in three ways:

- 1. First team to finish decorating
- 2. Best looking tree
- 3. Most likes on X

## 'Christmas Tree Challenge'... the results!

First to finish decorating

1<sup>st</sup> Dorfold Dolphins 4 pts

2<sup>nd</sup> Wilbraham Wolves 3pts

3<sup>rd</sup> Brereton Bears 2 pts

4<sup>th</sup> Kent Kestrels 1 pt

Best looking tree

1<sup>st</sup> Kent Kestrels 4pts

2<sup>nd</sup> Brereton Bears 3pts

3<sup>rd</sup> Wilbraham Wolves 2pts

4<sup>th</sup> Dorfold Dolphins 1pt

Most likes...
Dolphins 98 = 4pts
Wolves 90 = 3pts
Kestrels 83 = 2pts
Bears 67 = 1pt