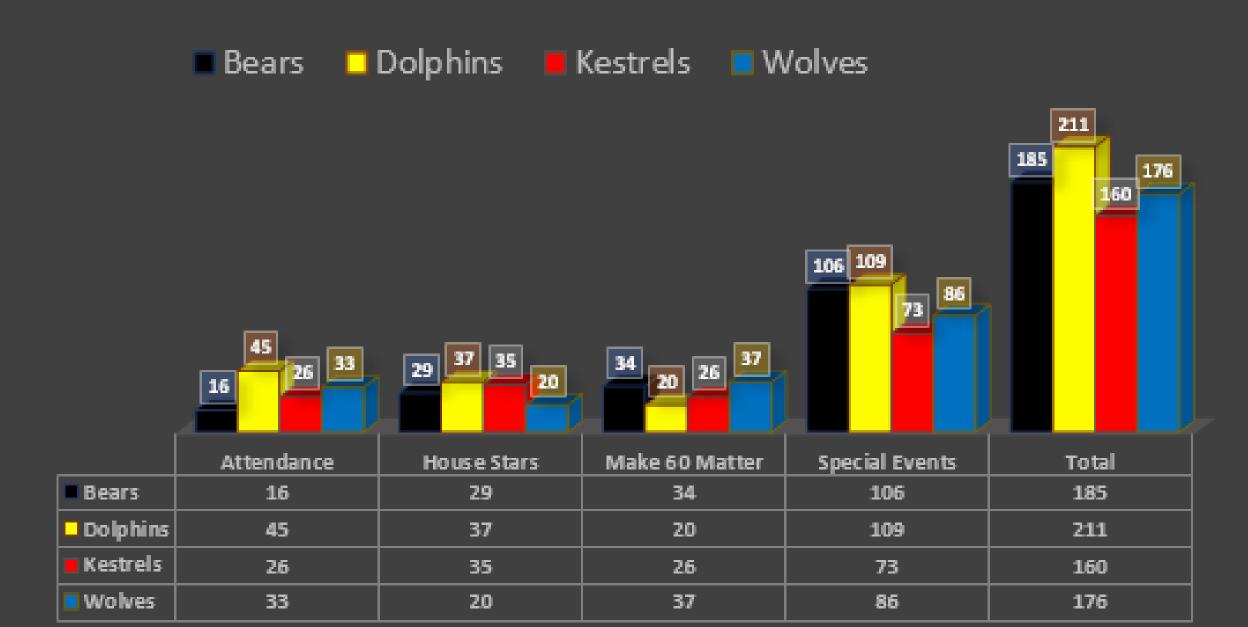

on - 9 participants - 2 points

4th Kent – 6 participants – 1 point

Individual Leaderboard

1st Lily Rhodes 11MJO

2nd Adam Matthews 11MJO

3rd Maddie-Jean Martin 7AZB

3 bonus points for Dorfold!



# ATTENDANCE MATTERS

#### HOUSE

POINTS

**Dorfold Dolphins** 



4

**Kent Kestrels** 



3

Wilbraham Wolves



2

Brereton Bears



1



# HOUSE STARS

### HOUSE

POINTS

Brereton Bears

4

Kent Kestrels



3

Dorfold Dolphins



2

Wilbraham Wolves

1



## MAKING THE 60 MATTER



### **DORFOLD 8375** = 1 pt











WILBRAHAM 8611 = 4pts





KENT



8610 = 3 pts











# HOUSESMAITERS



#### POSITION

HOUSE

**POINTS** 





Dorfold Dolphins







Brereton Bears





THIRD



Wilbraham Wolves





FOURTH

Kent Kestrels





CHAMPIONSHIP

#### CHAMPIONSHIP PERFORMANCE ANALYSIS