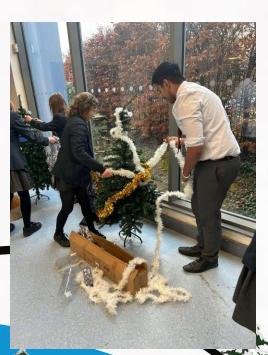

#### House Christmas Tree Challenge 2023

### The Christmas Trees were judged in three ways:

- 1. First team to finish decorating
- 2. Best looking tree
- 3. Most likes on X

Best looking tree

1<sup>st</sup> Kent Kestrels 4pts

2<sup>nd</sup> Brereton Bears 3pts

3<sup>rd</sup> Wilbraham Wolves 2pts

4<sup>th</sup> Dorfold Dolphins 1pt

Most likes...
Dolphins 98 = 4pts
Wolves 90 = 3pts
Kestrels 83 = 2pts
Bears 67 = 1pt