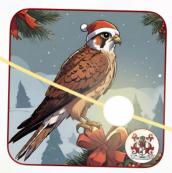

#### House Christmas Tree Challenge 2023

### The Christmas Trees were judged in three ways:

- 1. First team to finish decorating
- 2. Best looking tree
- 3. Most likes on X

## 'Christmas Tree Challenge'... the results!

First to finish decorating

1<sup>st</sup> Dorfold Dolphins 4 pts

2<sup>nd</sup> Wilbraham Wolves 3pts

3<sup>rd</sup> Brereton Bears 2 pts

4<sup>th</sup> Kent Kestrels 1 pt